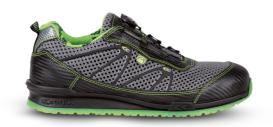

## **Potency Safety Shoe**

Art nr: 1001140

Previous art. nr: 78810-000

Stylish athletic shoe made from a highly breathable material that helps keep your feet at a comfortable temperature. Innovative BOA® lacing system. Interior lining features ventilated SANY-DRY material, which breathes and wicks away moisture. Aluminium toe cap and an exceptionally lightweight and flexible puncture-resistant APT fabric sole. This makes the shoe extremely lightweight and comfortable. COFRA Soft insole makes your feet feel comfortable and absorbs and wicks away moisture. PU/TPU composite outsole. Soft PU for maximum shock absorption and TPU for exceptional traction and abrasion resistance. ESD.

## **Attributes**

ESD - Electrostatic Discharge Yes

Lacing BOA®

Fit Wide

Classification ENISO 20345

Penetration Protection Textile

Safetyrating SIP

Slip resistence SRC